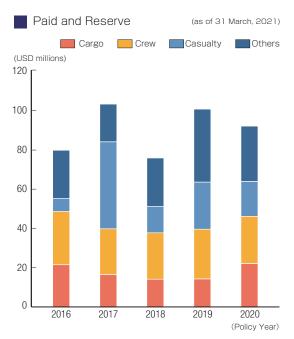

| 40      | 40      | 40      |
|                         | 40      | 40      | 40      | open    | open    |
|                         | closed  | 0       | 0       | 40      | 40      |

\*Upper Line: Original Estimate

Middle Line: Amount Called

Lower Line: Current Estimate

# Dependable and Flexible Claims Services

For responding to all claims, from oil pollution, crew, and cargo to FD&D, our specialist team of lawyers, qualified mariners and professional staff, with their wide experience of the law, international conventions and marine insurance, are always standing by. We are happy to answer questions not just on Members' P&I incidents, but on any issues Members may put to us, using our know-how, experience, worldwide network and huge data, on a 24 hours and 365 days basis.





Paid and Reserve: paid claims and reserve funds within our retention

#### Reliable Loss Prevention

We continue to promote loss prevention, which is essential for the safe navigation of Members' vessels. Our strong team is led by qualified mariners, including captains and chief engineers. Our "Loss Prevention Bulletins" and "Japan P&I News" contain comprehensive advice on current loss prevention issues, and are valued by Members and other maritime insiders.