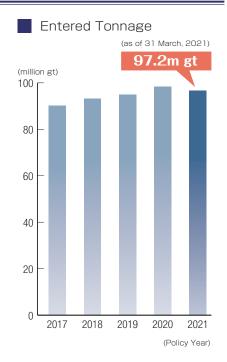

## Highlights (as of 31 March 2021)

3,091

4,085

**Entered Vessels** 

**97**<sub>m</sub>

Entered Tonnage

15

Premium Income