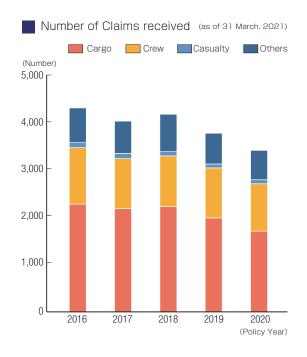

# Dependable and Flexible Claims Services

For responding to all claims, from oil pollution, crew, and cargo to FD&D, our specialist team of lawyers, qualified mariners and professional staff, with their wide experience of the law, international conventions and marine insurance, are always standing by. We are happy to answer questions not just on Members' P&I incidents, but on any issues Members may put to us, using our know-how, experience, worldwide network and huge data, on a 24 hours and 365 days basis.